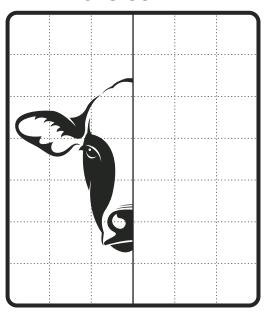

## Can you find the 5 pizza toppings?

CHFFSFVRM CKSWG

mushroom · ham · cheese · sweetcorn · pepper

### Can you draw the other side of the cow?



## **Maths Game!**

Can you use your brain to work out these sums?



# CHILDREN'S

Suitable for children under 10

3 courses £8.95 2 courses £7.50

#### **TO START**

Garlic ciabatta (v)

Cheesy garlic ciabatta (v)

Chef's soup of the day (v)

#### **TO FOLLOW**

#### **Cumberland sausage**

with creamy mashed potatoes, garden peas or baked beans and gravy

#### **Cod fish fingers**

with fries and garden peas or baked beans

**Chicken dippers** with fries and garden peas or baked beans

#### **Beef burger**

in a bun with fries and garden peas or baked beans

#### Cheese and tomato (v) or pepperoni pizza

with fries and garden peas or baked beans

#### **TO FINISH**

#### Two scoops of your choice of ice cream (v)

choose from vanilla, chocolate or strawberry, topped with a chocolate w